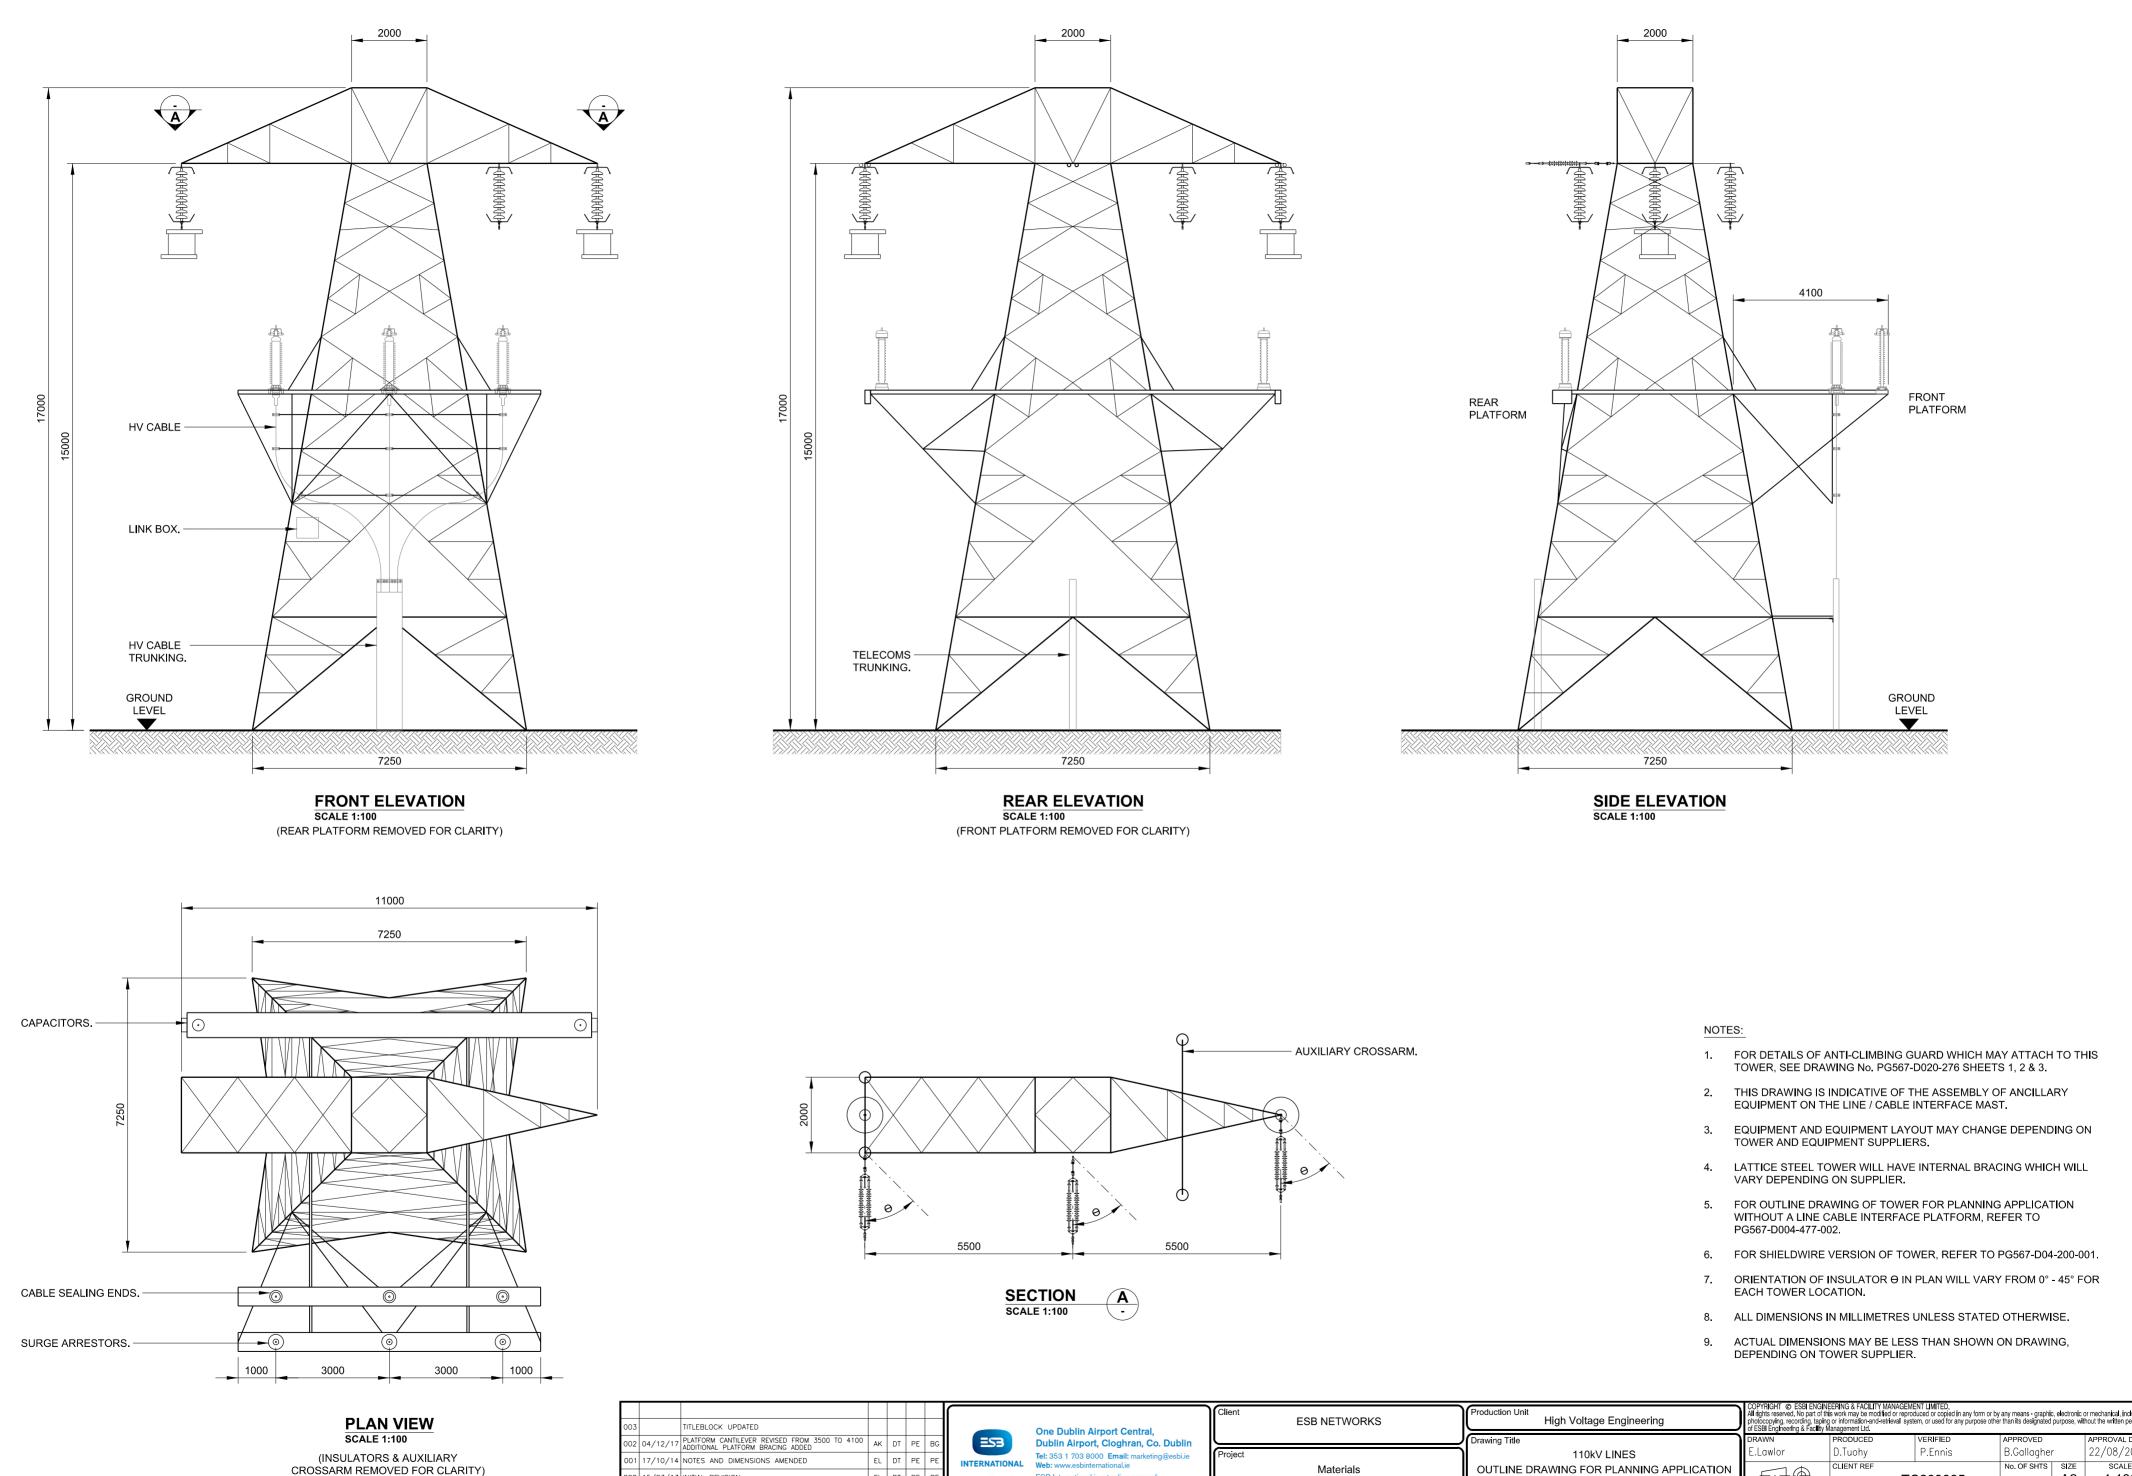

| On | Dne Dublin Airport Central,<br>Dublin Airport, Cloghran, Co. Dublin<br>el: 353 1 703 8000 Email: marketing@esbi.ie<br>Veb: www.esbinternational.ie<br>:SBI International is a trading name of<br>:SBI Engineering & Facility Management Ltd. | Client              | ESB NETWORKS | Production Unit<br>High Voltage Engineering                                                          |                                |                      | COPYRIGHT © ESBI ENGINEERING & FACILITY MANAGEMENT LIMITED.<br>All rights reserved. No part of this work may be modified or reproduced or copied in any form or by any means - graphic, electronic or mechanical, including<br>photocopying, recording, taping or information-and-retrieval system, or used for any purpose other than its designated purpose, without the written permission<br>of ESBI Engineering & Facility Management Ltd. |            |                        |             |       |               |  |
|----|----------------------------------------------------------------------------------------------------------------------------------------------------------------------------------------------------------------------------------------------|---------------------|--------------|------------------------------------------------------------------------------------------------------|--------------------------------|----------------------|-------------------------------------------------------------------------------------------------------------------------------------------------------------------------------------------------------------------------------------------------------------------------------------------------------------------------------------------------------------------------------------------------------------------------------------------------|------------|------------------------|-------------|-------|---------------|--|
|    |                                                                                                                                                                                                                                              |                     |              | Drawing Title                                                                                        |                                | DRAWN                | I                                                                                                                                                                                                                                                                                                                                                                                                                                               | PRODUCED   | VERIFIED               | APPROVED    |       | APPROVAL DATE |  |
|    |                                                                                                                                                                                                                                              | Project<br>Contract | Materials    | 110kV LINES                                                                                          |                                | E.Lawlo              | or                                                                                                                                                                                                                                                                                                                                                                                                                                              | D.Tuohy    | P.Ennis                | B.Gallaghe  | r     | 22/08/2018    |  |
|    |                                                                                                                                                                                                                                              |                     |              | OUTLINE DRAWING FOR PLANNING APPLICATION<br>SINGLE CIRCUIT L/C INTERFACE TOWER<br>WITHOUT SHIELDWIRE | AWING FOR PLANNING APPLICATION | $\in \mathbb{R}^{+}$ | 16                                                                                                                                                                                                                                                                                                                                                                                                                                              | CLIENT REF |                        | No. OF SHTS |       | SCALE         |  |
|    |                                                                                                                                                                                                                                              |                     |              |                                                                                                      |                                | JØ                   | 7                                                                                                                                                                                                                                                                                                                                                                                                                                               | C209885    | -                      | A2          | 1:100 |               |  |
|    |                                                                                                                                                                                                                                              |                     |              |                                                                                                      | Drawing                        | y Number             | SHEET REV                                                                                                                                                                                                                                                                                                                                                                                                                                       |            |                        |             |       |               |  |
|    |                                                                                                                                                                                                                                              |                     |              | T15 - MAX HEIGHT 17m                                                                                 |                                |                      |                                                                                                                                                                                                                                                                                                                                                                                                                                                 |            | PG567-D004-516-001-003 |             |       |               |  |